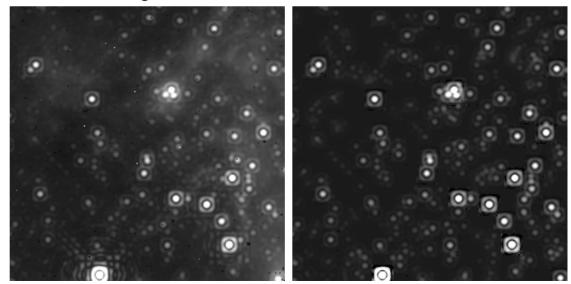

#### Ongoing software developments for T05 (cont.)

- PSF-fitting photometry
  - Mostly improve photometry
  - Improvements and testing contributed by Ph. Delorme (Grenoble)
  - Deblending issue:
     Extragalactic
     science vs galactic
     science