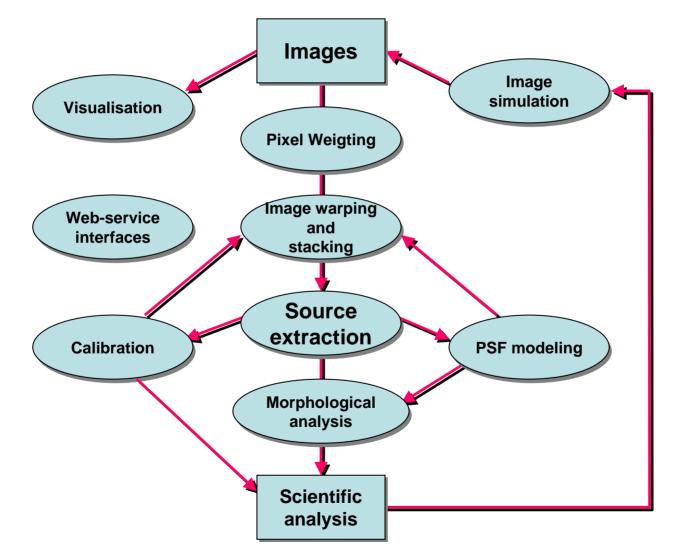

xamp Examp Examp Examp Examp Examp Examp Examp Examp Examp Examp Examp Examp Examp Examp Examp Examp Examp Examp Examp Examp Examp Examp Examp Examp Examp Examp Examp Examp Examp Examp Examp Examp Examp Examp Examp Examp Examp Examp Examp Examp Examp Examp Examp Examp Examp Examp Examp Examp Examp Examp Examp Examp Examp Examp Examp Examp Examp Examp Examp Examp Examp Examp Examp Examp Examp Examp Examp Examp Examp Examp Examp Exa | 0<br>7<br>29<br>2 | 0<br>20<br>101 | Last Pest<br>New<br>SCAMP V1.5.8 released<br>to 19 200 122<br>by part<br>defective distributions<br>for 19-200 175<br>by ref.<br>CCD Blowding<br>CH-12-200 02 1                                                                                                                 |



**TERAPIX:** An automated image analysis system





#### Development plan



E.Bertin



## New developments for T04

- SCAMP (astrometric and photometric calibration software): improve robustness of the existing approach
  - public release in 2006: testing by other users helped find bugs and improve algorithms
    - V1.2.1->1.3.8: recipes tuned to offer more robust behaviour in crowded fields and observing programs with poor dithering patterns.
    - WIRCAM processing (C.Marmo): very large number of exposures
    - used in various data challenges around the world
    - balancing between internal and external positional constraints
    - move to ICRS (at last)
    - Redistribute free parameters as the number of exposures increases





## New developments for T04 (cont.)

- Astrometric reference changed from USNO-B1 to 2MASS
- Astrometr