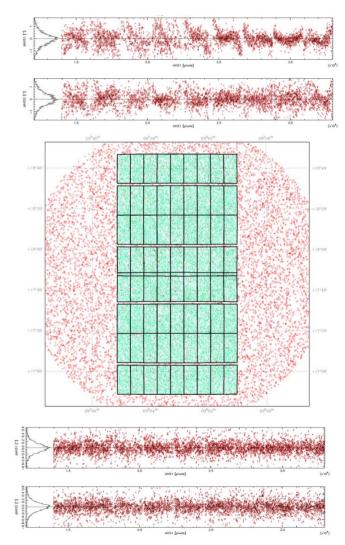

## New developments for T04 (cont.)

- Astrometric reference changed from USNO-B1 to 2MASS
- Astrometric stats in T04 - Wide:
  - Up to 34.10<sup>6</sup> sources used for solution and 48 instrumental "contexts"
  - Dispersion: (pairwise,3σ-clipped)
    - 27mas RMS internal for sources with S/N > 100
    - 0.23" RMS with respect to 2MASS
  - Systematics with respect to 2MASS ≤0.13"