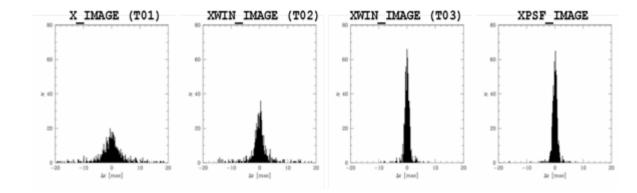

### Ongoing software developments for T05

- Automated quality control
  - New PSFEx version
    - Will be released later this year
    - New metrics to track down bad PSFs (defocused, trailed, multimodal)
    - Works with undersampled data