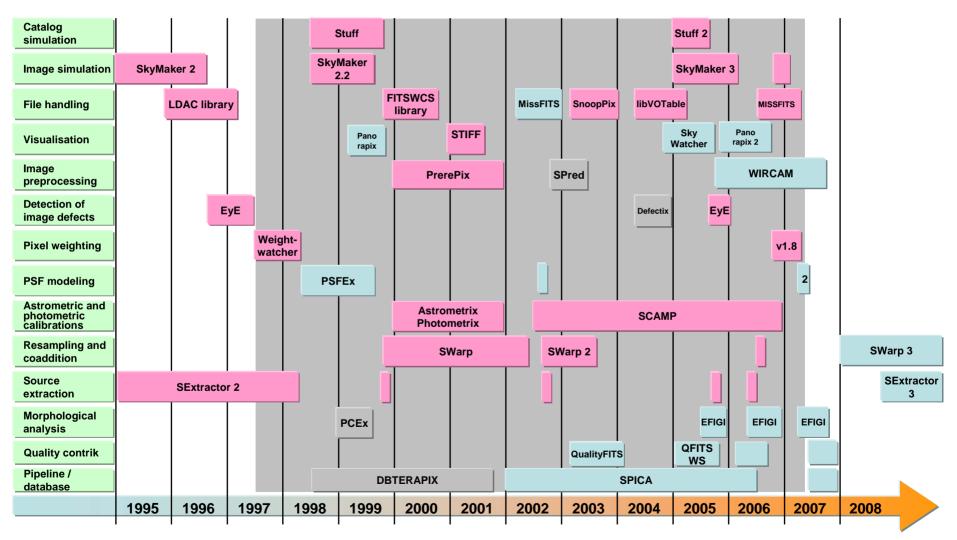

#### Development plan

E.Bertin

## New developments for T04

- SCAMP (astrometric and photometric calibration software): improve robustness of the existing approach
  - public release in 2006: testing by other users helped find bugs and improve algorithms
    - V1.2.1->1.3.8: recipes tuned to offer more robust behaviour in crowded fields and observing programs with poor dithering patterns.
    - WIRCAM processing (C.Marmo): very large number of exposures
    - used in various data challenges around the world
    - balancing between internal and external positional constraints
    - move to ICRS (at last)
    - Redistribute free parameters as the number of exposures increases

## New developments for T04 (cont.)

- Astrometric reference changed from USNO-B1 to 2MASS
- Astrometric stats in T04 - Wide:
  - Up to 34.10<sup>6</sup> sources used for solution and 48 instrumental "contexts"
  - Dispersion: (pairwise,3σ-clipped)
    - 27mas RMS internal for sources with S/N > 100
    - 0.23" RMS with respect to 2MASS
  - Systematics with respect to 2MASS ≤0.13"

### Ongoing software developments for T05

- Automated quality control
  - New PSFEx version
    - Will be released later this year
    - New metrics to track down bad PSFs (defocused, trailed, multimodal)
    - Works with undersampled data

#### Ongoing software developments for T05 (cont.)

- PSF-fitting photometry
  - Mostly improve photometry
  - Improvements and testing contributed by Ph. Delorme (Grenoble)
  - Deblending issue:
     Extragalactic
     science vs galactic
     science

#### Ongoing software developments for T05 (cont.)

- Galaxy profile-fitting
  - PSF model available
    - varies smoothly over Deep and Wide stacks
  - Development done in the framework of the EFIGI project
  - Analytical profiles
    - Single Sersic
    - Sersic + exponential (12 free parameters)
  - About 10 (faint) galaxies per second per 2GHz core
  - Suitability for lensing studies needs to be assessed
  - Use for star-galaxy separation

#### Ongoing software developments for T05 (cont.)

- QualityFITS pipeline (automated pixel weighting / image diagnostic) moved to CFH
- New pipeline
  - Improved job balancing and data handling
  - Allow images from various imagers to be processed transparently
  - "shopping cart" model with full control on what is processed and what is not
  - Rely heavily on XML outputs from pipeline modules and the associated XSLT filters for visual checks and tracking of software configurations
  - More consistent use of flag maps