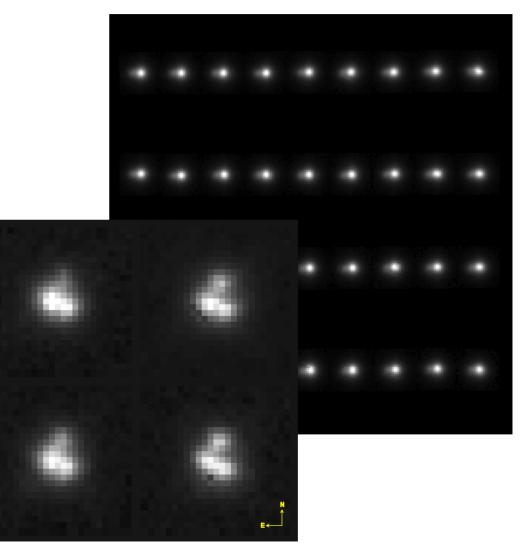

### Ongoing software developments for T05

- Automated quality control
  - New PSFEx version
    - Will be released later this year
    - New metrics to track down bad PSFs (defocused, trailed, multimodal)
    - Works with undersampled data