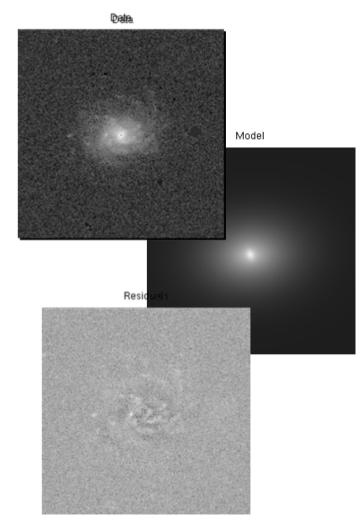

#### Ongoing software developments for T05 (cont.)

- Galaxy profile-fitting
  - PSF model available
    - varies smoothly over Deep and Wide stacks
  - Development done in the framework of the EFIGI project
  - Analytical profiles
    - Single Sersic
    - Sersic + exponential (12 free parameters)
  - About 10 (faint) galaxies per second per 2GHz core
  - Suitability for lensing studies needs to be assessed
  - Use for star-galaxy separation