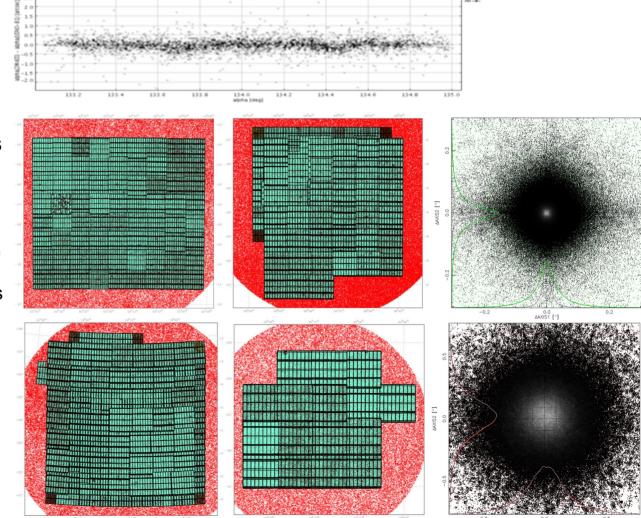

## New developments for T04 (cont.)

- Astrometric reference changed from USNO-B1 to 2MASS
- Astrometric stats in T04 - Wide:
  - Up to 34.10<sup>6</sup> sources used for solution and 48 instrumental "contexts"
  - Dispersion: (pairwise,3σ-clipped)
    - 27mas RMS internal for sources with S/N > 100
    - 0.23" RMS with respect to 2MASS
  - Systematics with respect to 2MASS ≤0.13"